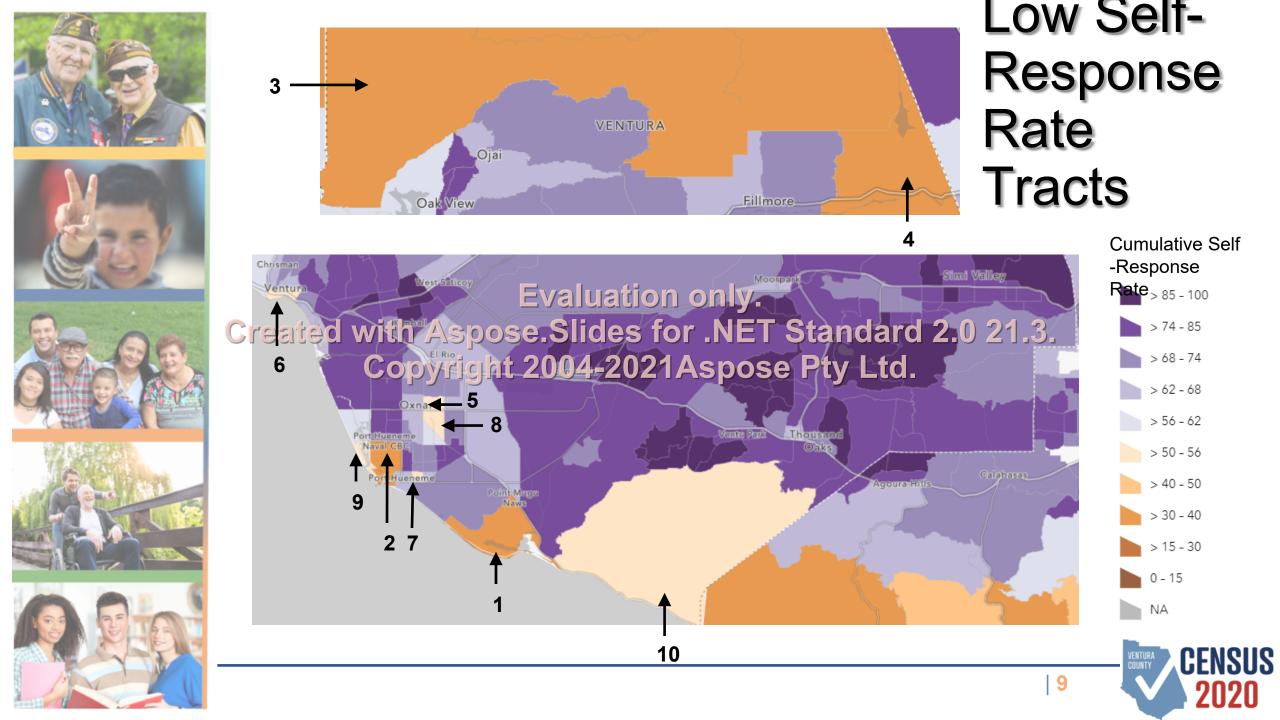

## Lowest Self-Response Rate Tracts

|     | Rank | R. Rate | Tract   | Population | City             | Unincorporated |
|-----|------|---------|---------|------------|------------------|----------------|
|     | 1    | 33.1    | 46      | 2,241      | Oxnard           | Yes            |
|     | 2    | 37.7    | _ 43.05 | 2,204      | Port Hueneme     | No             |
| Cre | 3    | 39.1    |         | 560        | 1 ockwood Vallev | Yes            |
|     |      | 39.1    | 47      | 2,602      | Piru Piru        | Yes            |
|     | 5    | 50.1    | 32.01   | 4,428      | Oxnard           | No             |
|     | 6    | 51.4    | 24      | 2,688      | Ventura          | No             |
|     | 7    | 53.4    | 45.06   | 7,793      | Oxnard           | No             |
|     | 8    | 53.9    | 91      | 4,754      | Oxnard           | No             |
|     | 9    | 54.6    | 36.12   | 4,818      | Oxnard           | Yes            |
|     | 10   | 55.1    | 73      | 2,083      | Malibu Springs   | Yes            |