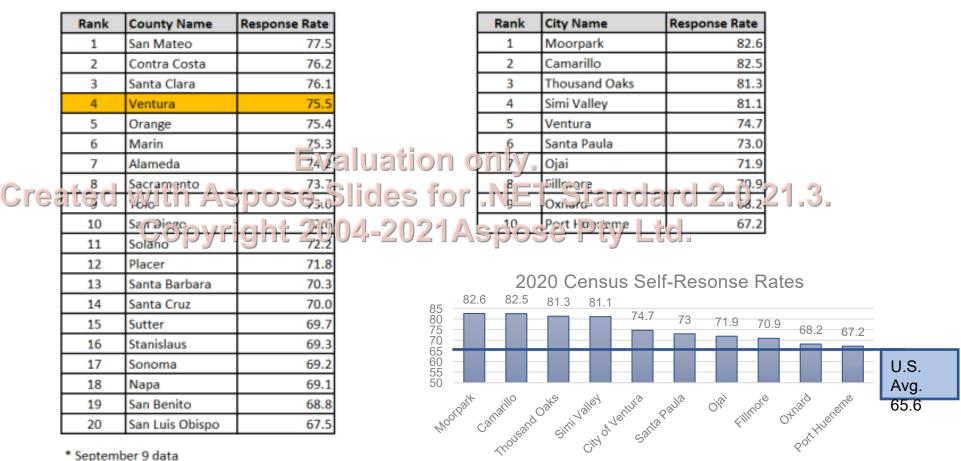

## **Self-Response Rates**

20 Highest Responding CA Counties

Ventura County City Response Rates

1

## County

- Self-response rates do not include field enumeration
- Census "Enumerators" are visiting nonresponders valuation only. Created with Aspece Cited 83.3% NRFU completed in our region
  - - Mobile assistance center at Naval base last week and this week
  - Group Quarter counts 100% completed
    - Barracks, Dorms, Jails, Assisted living facilities
  - **Transitory locations underway** 
    - Campgrounds, RV Parks, Marinas
  - Homeless census enumeration begins Sep