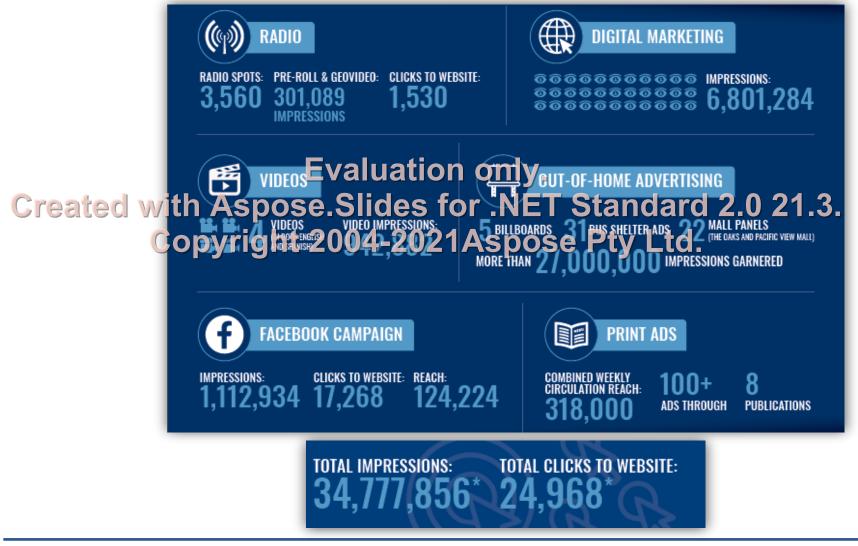

# Media and Advertising Campaign

# Focus of Remaining Outreach Tactics

- 1. Fourth (Final)round of CCC grants approved
- Created wit Grantees awarded \$74,090 Target low response rate Created wit Grantees awarded \$74,090 Target low response rate
  - 2. Telephone canvassing (CCC & CBO volunteers)
  - 3. Media & advertising: digital, print, mobile signage
    - County = \$41,000